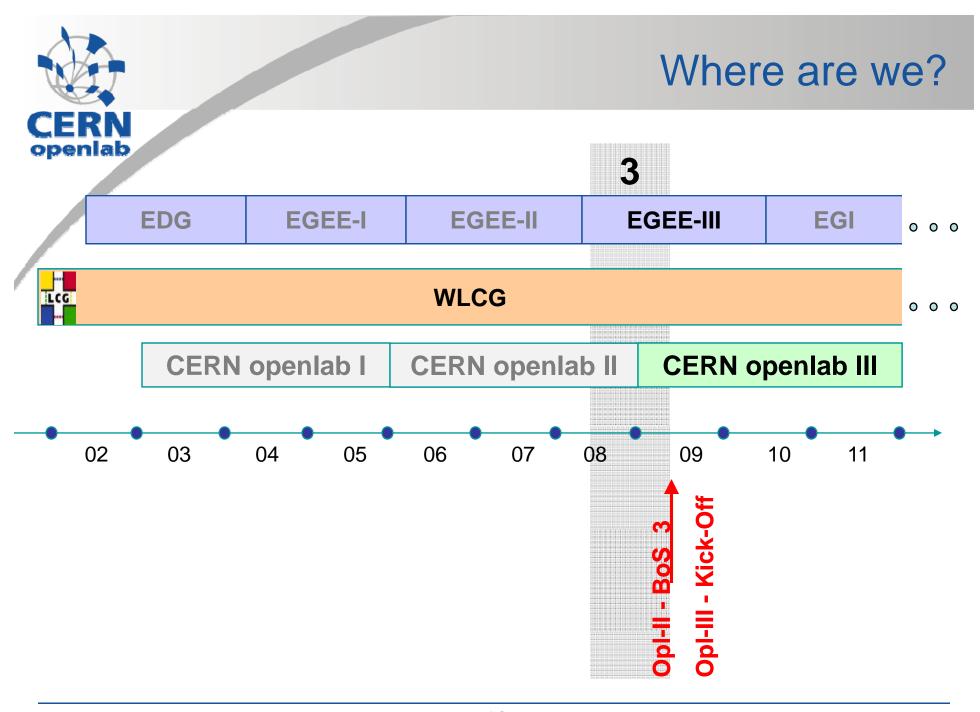

CERN openlab Overall Status 2008-2009 CERNopenlab

François Fluckiger openlab Manager